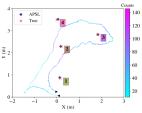

## Source localization

- Several unknown variables
  - location, strength, number of sources
- Measurements using UAV (drone)
- Challenging optimization problem
- Current solutions include : Additive Point Source Localization (ASPL) algorithm, and Maximum Likelihood (ML)
- ASPL computatioally expensive
  - Need faster algorithms to enable online application e.g. surveillance
- ML is fast but obtains overfitted models