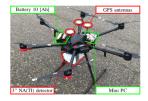

## Source localization

- Several unknown variables
  - location, strength, number of sources
- Measurements using UAV (drone)
- Challenging optimization problem
- Current solutions include : Additive Point Source Localization (ASPL) algorithm, and Maximum Likelihood (ML)
- ASPL computatioally expensive
  - Need faster algorithms to enable online application e.g. surveillance
- ML is fast but obtains overfitted models