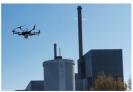

## Source localization

- Several unknown variables
  - location, strength, number of sources
- Measurements using UAV (drone)
- Challenging optimization problem
- Current solutions include : Additive Point Source Localization (ASPL) algorithm, and Maximum Likelihood (ML)
- ASPL computatioally expensive
  - Need faster algorithms to enable online application e.g. surveillance
- ML is fast but obtains overfitted models