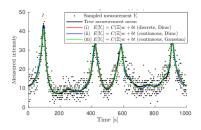

## Source localization

- Several unknown variables
  - location, strength, number of sources
- Measurements using UAV (drone)
- Challenging optimization problem
- Current solutions include : Additive Point Source Localization (ASPL) algorithm, and Maximum Likelihood (ML)
- ASPL computatioally expensive
  - Need faster algorithms to enable online application e.g. surveillance
- ML is fast but obtains overfitted models